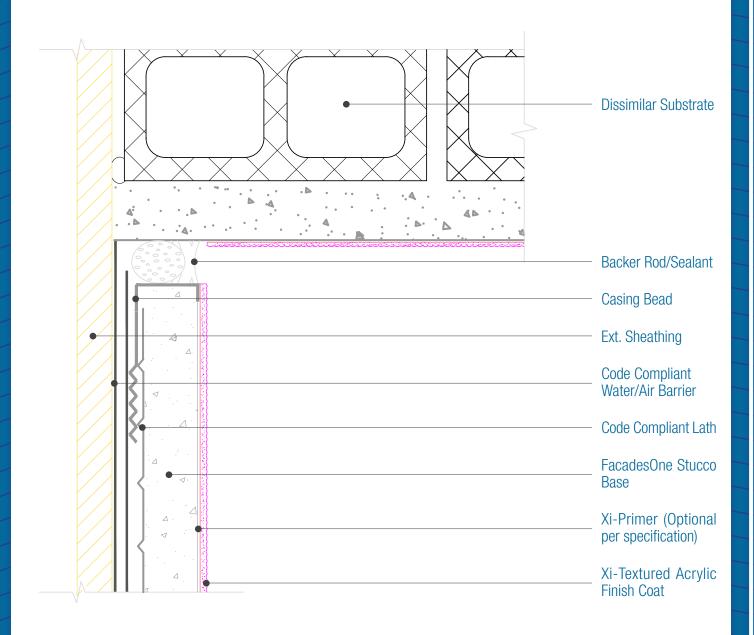

## FacadesOne Stucco Assembly Inside Corner Joint

Date. 06-15-2020 | Detail. fo.III.3 v1

## NOTES:

1. There must be continuous airtightness over the entire building enclosure, where required by code. The actual project detail must show this continuity.

DISCLAIMER: FACADESXi details are recommendations that should be used for guidance only. There may be equivalent means of installation that are not shown in FACADESXi assembly details. All FACADESXi products shall be installed in accordance with FACADESXi product datasheets and all applicable building codes and industry standard practices. The design, engineering and final details incorporating any FACADESXi product are the sole responsibility of the project design professional. FACADESXi is not responsible for determining the acceptability and/or applicability of any FACADESXi product or detail for any specific project or condition. FACADESXi disclaims all liability for improper installation, workmanship,or design by a third-party, EXCEPT FOR ANY EXPRESS REPRESENTATIONS AND WARRANTIES BY FACADESXI, ALL IMPLIED WARRANTIES OF ANY KIND, INCLUDING BUT NOT LIMITED TO WARRANTIES OF MERCHANTABILITY OR FITNESS FOR A PARTICULAR PURPOSE OR COMPLIANCE WITH LAWS OR GOVERNMENT RULES OR REGULATIONS APPLICABLE TO THE PROJECT, ARE HEREBY DISCLAIMED. FACADESXI's website should always be consulted for the latest version of any details and/or product information. Contact FACADESXI for any technical assistance.